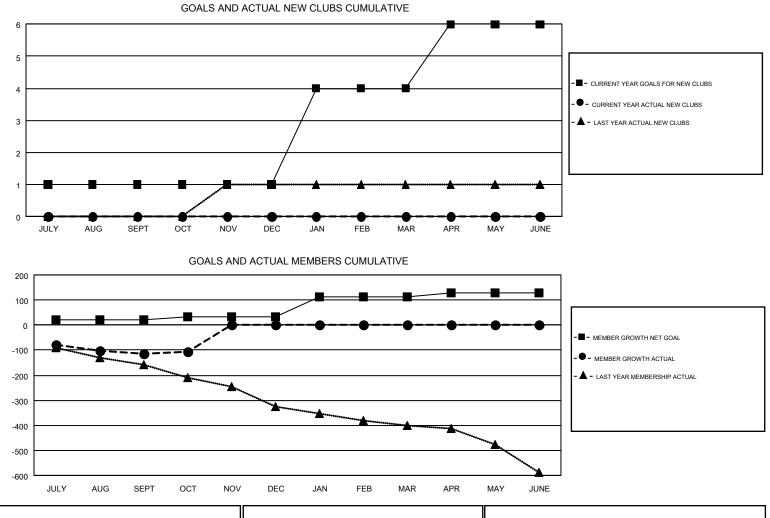

#### CINDY GREGG

| GMT: CINDY    | GREGG         |             |               |                       |                           |                         | GMT CA 1                                           |  |
|---------------|---------------|-------------|---------------|-----------------------|---------------------------|-------------------------|----------------------------------------------------|--|
| Clubs         |               |             |               | Members               |                           |                         |                                                    |  |
|               | RESULTS FOR   | R 2018-2019 |               | RESULTS FOR 2018-2019 |                           |                         |                                                    |  |
| QUARTER       | NEW CLUB GOAL | NEW CLUBS   | DROPPED CLUBS | QUARTER               | MEMBER GROWTH NET<br>GOAL | MEMBER GROWTH<br>ACTUAL | DROPPED<br>MEMBERS ACTUAL<br>(including transfers) |  |
| JULY/AUG/SEPT | 1             | 0           | 4             | JULY/AUG/SEPT         | 20                        | 154                     | 244                                                |  |
| OCT/NOV/DEC   | 0             | 0           | 0             | OCT/NOV/DEC           | 13                        | 104                     | 94                                                 |  |
| JAN/FEB/MAR   | 3             | 0           | 0             | JAN/FEB/MAR           | 81                        | 0                       | 0                                                  |  |
| APR/MAY/JUNE  | 2             | 0           | 0             | APR/MAY/JUNE          | 13                        | 0                       | 0                                                  |  |

| DROPPED CLUBS: 4 |     | 115 CLUBS OF 403 ADDED 1 OR MORE | GENDER DISTRIBUTION        |                |       |
|------------------|-----|----------------------------------|----------------------------|----------------|-------|
|                  |     | NEW MEMBERS                      | MALE                       | 8,169 (72.01%) |       |
|                  |     |                                  | FEMALE                     | 3,175 (27.99%) |       |
| DROPPED MEMBERS  |     |                                  |                            |                |       |
| DECEASED         | 65  | CLICK HERE FOR CUMULATIVE        | TOTAL FAMILY UNIT MEMBERS  |                | 2,179 |
| CLUB CANCELLED   | 0   | MEMBERSHIP DATA                  | FAMILY MEMBERS PAYING HALF |                |       |
| OTHER            | 273 |                                  |                            |                | 1,112 |
| TOTAL            | 338 |                                  |                            |                |       |